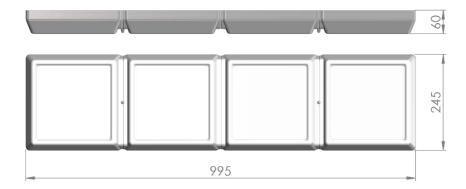

| Service life       | 100 000 hours at 80%<br>Iuminous flux |
|--------------------|---------------------------------------|
| Housing            | Polyvinyl chloride                    |
| Diffuser           | PMMA                                  |
| Installation       | Surface mounting                      |
| Dimensions – LxWxH | 995x245x60 mm                         |
|                    |                                       |
| Weight             | -                                     |
| Weight<br>Mark     | -<br>CE, RoHS                         |
| 5                  | -<br>CE, RoHS<br>EU                   |

## Dimensional drawing:

Solar LED Power Ltd. is constantly developing and improving its products. The right is reserved to change specifications without prior notification.

www.ledpower.bg