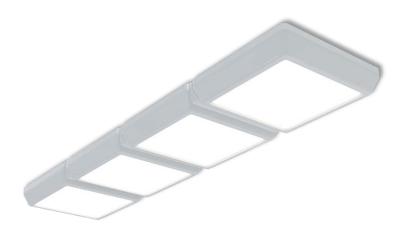

## LC Ceiling Style

**LP-PVC14-100 DALI 850** Art. No 51153638

| Luminous flux                 | 3780 lm        |
|-------------------------------|----------------|
| Luminaire efficiency          | 135 lm/W       |
| CRI                           | > 80           |
| Correlated colour temperature | 5000 K         |
| Rated power                   | 28 W           |
| LED                           | Samsung LM561B |
| Dimmable                      | YES - to 1%    |
| Input current                 | 0.121 A        |
| Working voltage               | AC 220-240 V   |
| Ingress protection code       | IP20           |
| Mech. impact protection code  | -              |
| Working temperature           | -20 to +40°C   |

| Service life       | 100 000 hours at 80%<br>Iuminous flux |
|--------------------|---------------------------------------|
| Housing            | Polyvinyl chloride                    |
| Diffuser           | PMMA                                  |
| Installation       | Surface mounting                      |
| Dimensions – LxWxH | 995x245x60 mm                         |
|                    |                                       |
| Weight             | -                                     |
| Weight<br>Mark     | -<br>CE, RoHS                         |
| 5                  | -<br>CE, RoHS<br>EU                   |