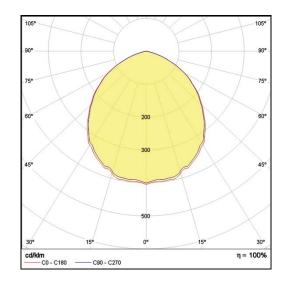

## LC Ceiling Style

**LP-PVC14-100 DALI 850** Art. No 51153638

| Luminous flux                 | 3780 lm        |
|-------------------------------|----------------|
| Luminaire efficiency          | 135 lm/W       |
| CRI                           | > 80           |
| Correlated colour temperature | 5000 K         |
| Rated power                   | 28 W           |
| LED                           | Samsung LM561B |
| Dimmable                      | YES - to 1%    |
| Input current                 | 0.121 A        |
| Working voltage               | AC 220-240 V   |
| Ingress protection code       | IP20           |
| Mech. impact protection code  | -              |
| Working temperature           | -20 to +40°C   |