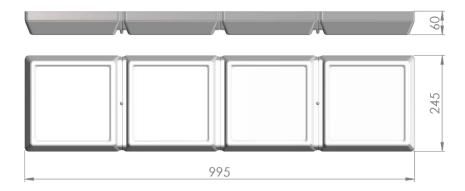

| Service life       | 100 000 hours at 80%<br>Iuminous flux |
|--------------------|---------------------------------------|
| Housing            | Polyvinyl chloride                    |
| Diffuser           | PMMA                                  |
| Installation       | Surface mounting                      |
| Dimensions – LxWxH | 995x245x60 mm                         |
|                    | 555X2 15X00 11111                     |
| Weight             | -                                     |
|                    | -<br>CE, RoHS                         |
| Weight             | -                                     |

## Dimensional drawing:

Solar LED Power Ltd. is constantly developing and improving its products. The right is reserved to change specifications without prior notification.

www.ledpower.bg