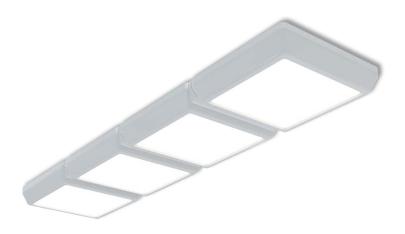

## LC Ceiling Style

LP-PVC14-100 DALI 840

| 3580 lm        |
|----------------|
| 128 lm/W       |
| > 80           |
| 4000 K         |
| 28 W           |
| Samsung LM561B |
| YES - to 1%    |
| 0.121 A        |
| AC 220-240 V   |
| IP20           |
|                |
| -              |
|                |