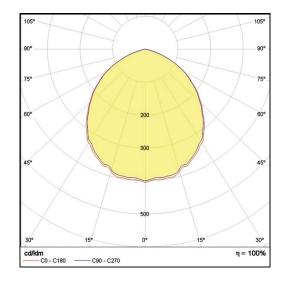

## LP-PVC14-100 DALI 830

Art. No 51133636

| Luminous flux                 | 3390 lm        |
|-------------------------------|----------------|
| Luminaire efficiency          | 121 lm/W       |
| CRI                           | > 80           |
| Correlated colour temperature | 3000 K         |
| Rated power                   | 28 W           |
| LED                           | Samsung LM561B |
| Dimmable                      | YES - to 1%    |
| Input current                 | 0.121 A        |
| Working voltage               | AC 220-240 V   |
| Ingress protection code       | IP20           |
| Mech. impact protection code  | -              |
| Working temperature           | -20 to +40°C   |