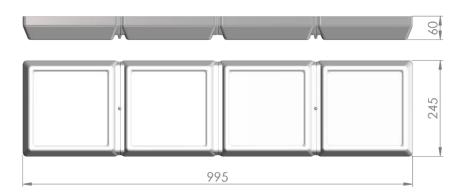

| Service life       | 100 000 hours at 80% luminous flux |
|--------------------|------------------------------------|
| Housing            | Polyvinyl chloride                 |
| Diffuser           | PMMA                               |
| Installation       | Surface mounting                   |
| Dimensions – LxWxH | 995x245x60 mm                      |
| Weight             | -                                  |
| Mark               | CE, RoHS                           |
| Origin             | EU                                 |
| Manufacturer       | Solar LED Power Ltd.               |

## Dimensional drawing:

Solar LED Power Ltd. is constantly developing and improving its products. The right is reserved to change specifications without prior notification.