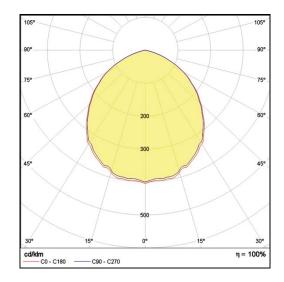

## LC Ceiling Style

LP-PVC14-100 850 Art. No 51151632

| Luminous flux                                               | 3780 lm                 |
|-------------------------------------------------------------|-------------------------|
| Luminaire efficiency                                        | 135 lm/W                |
| CRI                                                         | > 80                    |
| Correlated colour temperature                               | 5000 K                  |
| Rated power                                                 | 28 W                    |
| LED                                                         | Samsung LM561B          |
|                                                             |                         |
| Dimmable                                                    | NO                      |
| Dimmable<br>Input current                                   | NO<br>0.121 A           |
|                                                             |                         |
| Input current                                               | 0.121 A                 |
| Input current<br>Working voltage                            | 0.121 A<br>AC 220-240 V |
| Input current<br>Working voltage<br>Ingress protection code | 0.121 A<br>AC 220-240 V |

| Service life       | 100 000 hours at 80%<br>Iuminous flux |
|--------------------|---------------------------------------|
| Housing            | Polyvinyl chloride                    |
| Diffuser           | PMMA                                  |
| Installation       | Surface mounting                      |
| Dimensions – LxWxH | 995x245x60 mm                         |
| M/sisht            |                                       |
| Weight             | -                                     |
| Mark               | -<br>CE, RoHS                         |
| 5                  | -<br>CE, RoHS<br>EU                   |