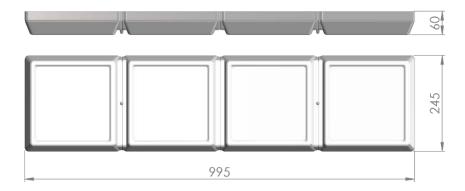

## Dimensional drawing:

Solar LED Power Ltd. is constantly developing and improving its products. The right is reserved to change specifications without prior notification.

www.ledpower.bg

| Service life       | 100 000 hours at 80%<br>Iuminous flux |
|--------------------|---------------------------------------|
| Housing            | Polyvinyl chloride                    |
| Diffuser           | PMMA                                  |
| Installation       | Surface mounting                      |
| Dimensions – LxWxH | 995x245x60 mm                         |
| M/sisht            |                                       |
| Weight             | -                                     |
| Mark               | -<br>CE, RoHS                         |
| 5                  | -<br>CE, RoHS<br>EU                   |