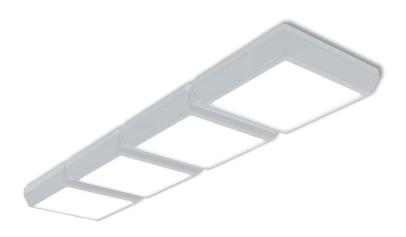

## LC Ceiling Style

LP-PVC14-100 850 Art. No 51151632

| Luminous flux                                               | 3780 lm                 |
|-------------------------------------------------------------|-------------------------|
| Luminaire efficiency                                        | 135 lm/W                |
| CRI                                                         | > 80                    |
| Correlated colour temperature                               | 5000 K                  |
| Rated power                                                 | 28 W                    |
| LED                                                         | Samsung LM561B          |
|                                                             |                         |
| Dimmable                                                    | NO                      |
| Dimmable<br>Input current                                   | NO<br>0.121 A           |
|                                                             |                         |
| Input current                                               | 0.121 A                 |
| Input current<br>Working voltage                            | 0.121 A<br>AC 220-240 V |
| Input current<br>Working voltage<br>Ingress protection code | 0.121 A<br>AC 220-240 V |

| Service life       | 100 000 hours at 80%<br>Iuminous flux |
|--------------------|---------------------------------------|
| Housing            | Polyvinyl chloride                    |
| Diffuser           | PMMA                                  |
| Installation       | Surface mounting                      |
| Dimensions – LxWxH | 995x245x60 mm                         |
| M/sisht            |                                       |
| Weight             | -                                     |
| Mark               | -<br>CE, RoHS                         |
| 5                  | -<br>CE, RoHS<br>EU                   |