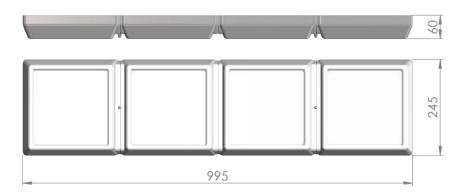

| Service life       | 100 000 hours at 80% |
|--------------------|----------------------|
|                    | luminous flux        |
| Housing            | Polyvinyl chloride   |
| Diffuser           | PMMA                 |
| Installation       | Surface mounting     |
| Dimensions – LxWxH | 995x245x60 mm        |
| Weight             | -                    |
| Mark               | CE, RoHS             |
| Origin             | EU                   |
| Manufacturer       | Solar LED Power Ltd. |

## Dimensional drawing:

Solar LED Power Ltd. is constantly developing and improving its products. The right is reserved to change specifications without prior notification.