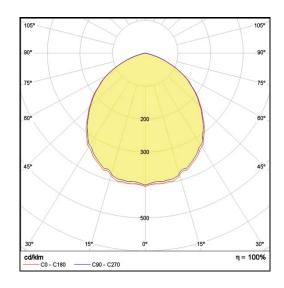

## LC Ceiling Style

Art. No 51141631

| Luminous flux                 | 3580 lm        |
|-------------------------------|----------------|
| Luminaire efficiency          | 128 lm/W       |
| CRI                           | > 80           |
| Correlated colour temperature | 4000 K         |
| Rated power                   | 28 W           |
| LED                           | Samsung LM561B |
| Dimmable                      | NO             |
| Input current                 | 0.121 A        |
| Working voltage               | AC 220-240 V   |
| Ingress protection code       | IP20           |
| Mech. impact protection code  | -              |
| Working temperature           | -20 to +40°C   |