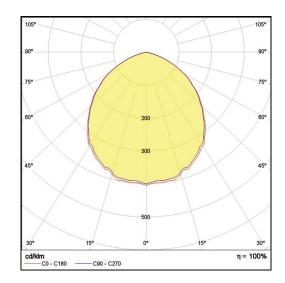

## LC Ceiling Style

Power

**LP-PVC13-108 Phase Cut 850** Art. No 51152626

| Luminous flux                 | 3900 lm        |
|-------------------------------|----------------|
| Luminaire efficiency          | 130 lm/W       |
| CRI                           | > 80           |
| Correlated colour temperature | 5000 K         |
| Rated power                   | 30 W           |
| LED                           | Samsung LM561B |
| Dimmable                      | YES - to 10%   |
| Input current                 | 0.13 A         |
| Working voltage               | AC 220-240 V   |
| Ingress protection code       | IP20           |
| Mech. impact protection code  | -              |
| AAZ J S                       | 20.1           |
| Working temperature           | -20 to +40°C   |