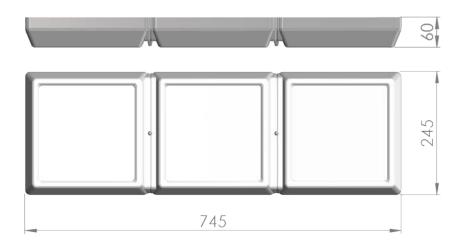

| Service life       | 100 000 hours at 80%<br>Iuminous flux |
|--------------------|---------------------------------------|
| Housing            | Polyvinyl chloride                    |
| Diffuser           | PMMA                                  |
| Installation       | Surface mounting                      |
| Dimensions – LxWxH | 745x245x60 mm                         |
| Weight             | -                                     |
| Mark               | CE, RoHS                              |
| Origin             | EU                                    |
| Manufacturer       | Solar LED Power Ltd.                  |

## Dimensional drawing:

Solar LED Power Ltd. is constantly developing and improving its products. The right is reserved to change specifications without prior notification.

www.ledpower.bg