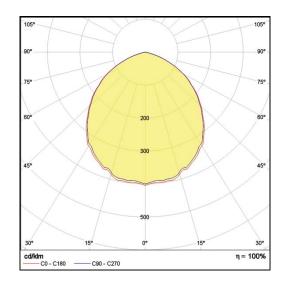

## LC Ceiling Style

**LP-PVC13-108 Phase Cut 840** Art. No 51142625

| Luminous flux                 | 3690 lm        |
|-------------------------------|----------------|
| Luminaire efficiency          | 123 lm/W       |
| CRI                           | > 80           |
| Correlated colour temperature | 4000 K         |
| Rated power                   | 30 W           |
| LED                           | Samsung LM561B |
| Dimmable                      | YES - to 10%   |
| Input current                 | 0.13 A         |
| Working voltage               | AC 220-240 V   |
| Ingress protection code       | IP20           |
| Mech. impact protection code  | -              |
| Working temperature           | -20 to +40°C   |
|                               |                |