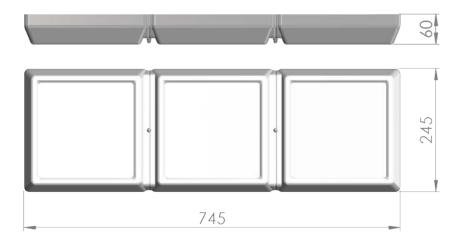

| Service life       | 100 000 hours at 80% luminous flux |
|--------------------|------------------------------------|
| Housing            | Polyvinyl chloride                 |
| Diffuser           | PMMA                               |
| Installation       | Surface mounting                   |
| Dimensions – LxWxH | 745x245x60 mm                      |
| Weight             | -                                  |
| Mark               | CE, RoHS                           |
| Origin             | EU                                 |
| Manufacturer       | Solar LED Power Ltd.               |

## Dimensional drawing:

Solar LED Power Ltd. is constantly developing and improving its products. The right is reserved to change specifications without prior notification.