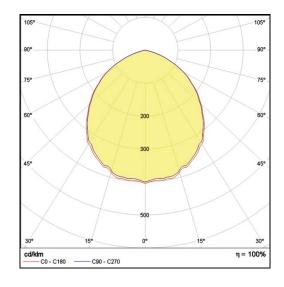

## LP-PVC13-108 Phase Cut 830

Art. No 51132624

| Luminous flux                 | 3500 lm        |
|-------------------------------|----------------|
| Luminaire efficiency          | 117 lm/W       |
| CRI                           | > 80           |
| Correlated colour temperature | 3000 K         |
| Rated power                   | 30 W           |
| LED                           | Samsung LM561B |
| Dimmable                      | YES - to 10%   |
| Input current                 | 0.13 A         |
| Working voltage               | AC 220-240 V   |
| Ingress protection code       | IP20           |
| Mech. impact protection code  | -              |
|                               |                |