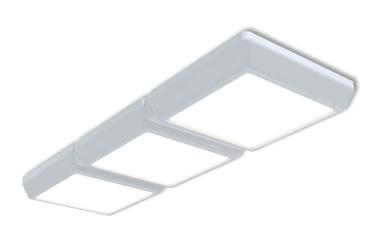

## LC Ceiling Style

**LP-PVC13-108 DALI 840** Art. No 51143628

| Luminous flux                 | 3690 lm        |
|-------------------------------|----------------|
| Luminaire efficiency          | 123 lm/W       |
| CRI                           | > 80           |
| Correlated colour temperature | 4000 K         |
| Rated power                   | 30 W           |
| LED                           | Samsung LM561B |
| Dimmable                      | YES - to 1%    |
| Input current                 | 0.13 A         |
| Working voltage               | AC 220-240 V   |
| Ingress protection code       | IP20           |
| Mech. impact protection code  | -              |
| Working temperature           | -20 to +40°C   |
|                               |                |

| Service life       | 100 000 hours at 80%<br>Iuminous flux |
|--------------------|---------------------------------------|
| Housing            | Polyvinyl chloride                    |
| Diffuser           | PMMA                                  |
| Installation       | Surface mounting                      |
| Dimensions – LxWxH | 745x245x60 mm                         |
| Weight             | -                                     |
| Mark               | CE, RoHS                              |
| Origin             | EU                                    |
| Manufacturer       | Solar   FD Power   td                 |