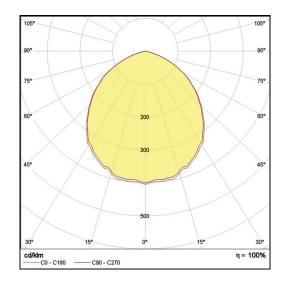

## LC Ceiling Style

**LP-PVC13-108 DALI 840** Art. No 51143628

| Luminous flux                 | 3690 lm        |
|-------------------------------|----------------|
| Luminaire efficiency          | 123 lm/W       |
| CRI                           | > 80           |
| Correlated colour temperature | 4000 K         |
| Rated power                   | 30 W           |
| LED                           | Samsung LM561B |
| Dimmable                      | YES - to 1%    |
| Input current                 | 0.13 A         |
| Working voltage               | AC 220-240 V   |
| Ingress protection code       | IP20           |
| Mech. impact protection code  | -              |
| Working temperature           | -20 to +40°C   |
|                               |                |