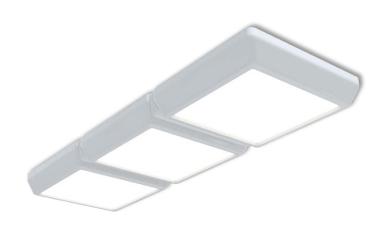

## LC Ceiling Style

| Housing Polyvinyl chloride  Diffuser PMMA  Installation Surface mounting  Dimensions – LxWxH 745x245x60 mm  Weight -  Mark CE, RoHS | Service life       | 100 000 hours at 80%<br>luminous flux |
|-------------------------------------------------------------------------------------------------------------------------------------|--------------------|---------------------------------------|
| Installation Surface mounting  Dimensions – LxWxH 745x245x60 mm  Weight -  Mark CE, RoHS                                            | Housing            | Polyvinyl chloride                    |
| Dimensions – LxWxH         745x245x60 mm           Weight         -           Mark         CE, RoHS                                 | Diffuser           | PMMA                                  |
| Weight - Mark CE, RoHS                                                                                                              | Installation       | Surface mounting                      |
| Mark CE, RoHS                                                                                                                       | Dimensions – LxWxH | 745x245x60 mm                         |
|                                                                                                                                     | Weight             | -                                     |
| Origin                                                                                                                              | Mark               | CE, RoHS                              |
| Oligili                                                                                                                             | Origin             | EU                                    |
| Manufacturer Solar LED Power Ltd.                                                                                                   | Manufacturer       | Solar LED Power Ltd.                  |