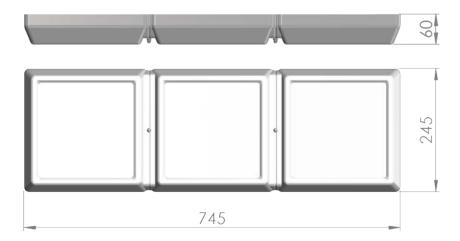

| Housing Polyvinyl chloride  Diffuser PMMA  Installation Surface mounting  Dimensions – LxWxH 745x245x60 mm  Weight -  Mark CE, RoHS | Service life       | 100 000 hours at 80%<br>luminous flux |
|-------------------------------------------------------------------------------------------------------------------------------------|--------------------|---------------------------------------|
| Installation Surface mounting  Dimensions – LxWxH 745x245x60 mm  Weight -  Mark CE, RoHS                                            | Housing            | Polyvinyl chloride                    |
| Dimensions – LxWxH         745x245x60 mm           Weight         -           Mark         CE, RoHS                                 | Diffuser           | PMMA                                  |
| Weight - Mark CE, RoHS                                                                                                              | Installation       | Surface mounting                      |
| Mark CE, RoHS                                                                                                                       | Dimensions – LxWxH | 745x245x60 mm                         |
|                                                                                                                                     | Weight             | -                                     |
| Origin                                                                                                                              | Mark               | CE, RoHS                              |
| Oligili                                                                                                                             | Origin             | EU                                    |
| Manufacturer Solar LED Power Ltd.                                                                                                   | Manufacturer       | Solar LED Power Ltd.                  |

## Dimensional drawing:

Solar LED Power Ltd. is constantly developing and improving its products. The right is reserved to change specifications without prior notification.