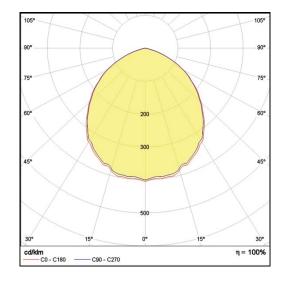

## LP-PVC13-108 DALI 830

Art. No 51133627

| Luminous flux                 | 3500 lm        |
|-------------------------------|----------------|
| Luminaire efficiency          | 117 lm/W       |
| CRI                           | > 80           |
| Correlated colour temperature | 3000 K         |
| Rated power                   | 30 W           |
| LED                           | Samsung LM561B |
| Dimmable                      | YES - to 1%    |
| Input current                 | 0.13 A         |
| Working voltage               | AC 220-240 V   |
| Ingress protection code       | IP20           |
| Mech. impact protection code  | -              |
| Working temperature           | -20 to +40°C   |