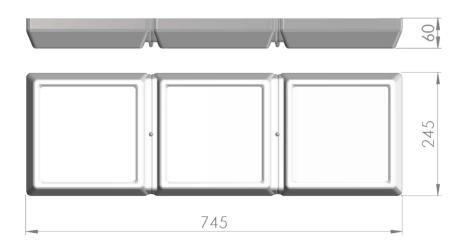

| Service life       | 100 000 hours at 80%<br>Iuminous flux |
|--------------------|---------------------------------------|
| Housing            | Polyvinyl chloride                    |
| Diffuser           | PMMA                                  |
| Installation       | Surface mounting                      |
| Dimensions – LxWxH | 745x245x60 mm                         |
| Weight             | -                                     |
| Mark               | CE, RoHS                              |
| Origin             | EU                                    |
| Manufacturer       | Solar   FD Power   td                 |

## Dimensional drawing:

Solar LED Power Ltd. is constantly developing and improving its products. The right is reserved to change specifications without prior notification.

www.ledpower.bg