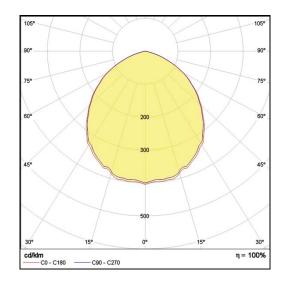

## LC Ceiling Style

LP-PVC13-108 840 Art. No 51141622

| Luminous flux                                               | 3690 lm                |
|-------------------------------------------------------------|------------------------|
| Luminaire efficiency                                        | 123 lm/W               |
| CRI                                                         | > 80                   |
| Correlated colour temperature                               | 4000 K                 |
| Rated power                                                 | 30 W                   |
| LED                                                         | Samsung LM561B         |
|                                                             |                        |
| Dimmable                                                    | NO                     |
| Dimmable<br>Input current                                   | NO<br>0.13 A           |
|                                                             |                        |
| Input current                                               | 0.13 A                 |
| Input current<br>Working voltage                            | 0.13 A<br>AC 220-240 V |
| Input current<br>Working voltage<br>Ingress protection code | 0.13 A<br>AC 220-240 V |