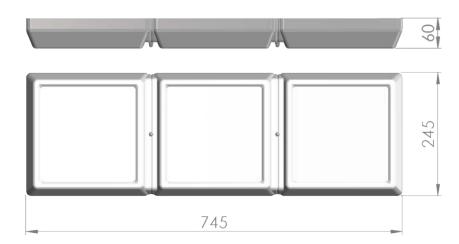

| Service life       | 100 000 hours at 80%<br>Iuminous flux |
|--------------------|---------------------------------------|
| Housing            | Polyvinyl chloride                    |
| Diffuser           | PMMA                                  |
| Installation       | Surface mounting                      |
| Dimensions – LxWxH | 745x245x60 mm                         |
| Weight             | -                                     |
| Mark               | CE, RoHS                              |
|                    |                                       |
| Origin             | EU                                    |

## Dimensional drawing:

Solar LED Power Ltd. is constantly developing and improving its products. The right is reserved to change specifications without prior notification.

www.ledpower.bg