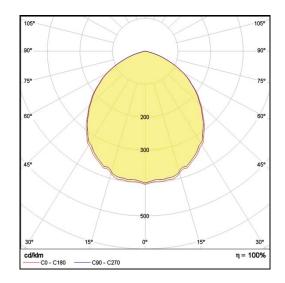

## LC Ceiling Style

LP-PVC13-108 830 Art. No 51131621

| Luminous flux                              | 3500 lm                |
|--------------------------------------------|------------------------|
| Luminaire efficiency                       | 117 lm/W               |
| CRI                                        | > 80                   |
| Correlated colour temperature              | 3000 K                 |
| Rated power                                | 30 W                   |
| LED                                        | Samsung LM561B         |
| Dimmable                                   | NO                     |
|                                            |                        |
| Input current                              | 0.13 A                 |
| Input current<br>Working voltage           | 0.13 A<br>AC 220-240 V |
| 1                                          |                        |
| Working voltage                            | AC 220-240 V           |
| Working voltage<br>Ingress protection code | AC 220-240 V           |