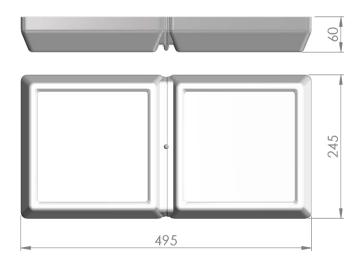

## Dimensional drawing:

Solar LED Power Ltd. is constantly developing and improving its products. The right is reserved to change specifications without prior notification.

| Service life       | 100 000 hours at 80% luminous flux |  |
|--------------------|------------------------------------|--|
| Housing            | Polyvinyl chloride                 |  |
| Diffuser           | PMMA                               |  |
| Installation       | Surface mounting                   |  |
| Dimensions – LxWxH | 495x245x60 mm                      |  |
| Weight             | -                                  |  |
| Mark               | CE, RoHS                           |  |
| Origin             | EU                                 |  |
| Manufacturer       | Solar LED Power Ltd.               |  |