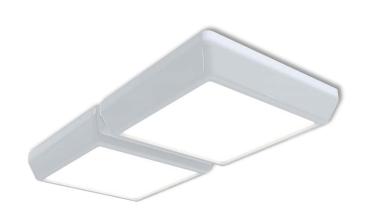

## LC Ceiling Style

## LP-PVC12-72 DALI 830

Art. No 51133609

| 30°      | 15° | 0°  | 15°      | 304      |
|----------|-----|-----|----------|----------|
| $\times$ |     | 500 |          | $\times$ |
|          |     |     |          |          |
| 45°      |     |     |          | 45       |
| $\times$ |     | 300 |          | X        |
| 60°      | XX  | 200 | $\times$ | 60       |
| 75°      |     |     |          | 75       |
| 90°      |     |     |          | 90       |
|          | 1   |     |          |          |