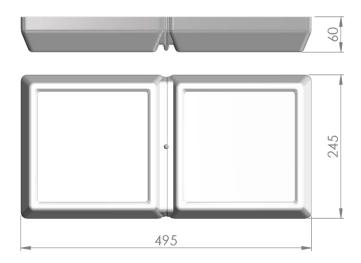

## Dimensional drawing:

Solar LED Power Ltd. is constantly developing and improving its products. The right is reserved to change specifications without prior notification.

| Service life       | 100 000 hours at 80% |  |
|--------------------|----------------------|--|
| Service lile       | luminous flux        |  |
| Housing            | Polyvinyl chloride   |  |
| Diffuser           | PMMA                 |  |
| Installation       | Surface mounting     |  |
| Dimensions – LxWxH | 495x245x60 mm        |  |
| Weight             | -                    |  |
| Mark               | CE, RoHS             |  |
| Origin             | EU                   |  |
| Manufacturer       | Solar LED Power Ltd. |  |