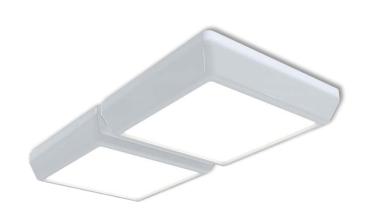

## LC Ceiling Style

## LP-PVC12-72 840

Art. No 51141604

| 30°      | 15°           | 0°  | 15°      | η = 1009 |
|----------|---------------|-----|----------|----------|
|          |               |     |          |          |
|          | 1             | 500 |          |          |
|          | 1             |     |          |          |
| 45°      |               | 300 |          | 45       |
| $\times$ |               |     |          | X        |
| 60°      | $\mathcal{M}$ | 200 | $\times$ | 60       |
|          |               |     |          | Ĺ "      |
| 75°      |               |     |          | 75       |
| 90°      |               |     |          | 90       |
|          | 1             |     |          |          |