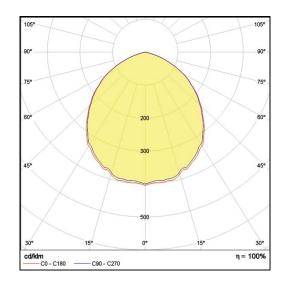

## LC Ceiling Style

**LP-PVC12-72 830** Art. No 51131603

| Luminous flux                 | 2080 lm        |
|-------------------------------|----------------|
| Luminaire efficiency          | 117 lm/W       |
| CRI                           | > 80           |
| Correlated colour temperature | 3000 K         |
| Rated power                   | 18 W           |
| LED                           | Samsung LM561B |
| Dimmable                      | NO             |
| Input current                 | 0.078 A        |
| Working voltage               | AC 220-240 V   |
| Ingress protection code       | IP20           |
| Mech. impact protection code  | -              |
|                               |                |
| Working temperature           | -20 to +40°C   |