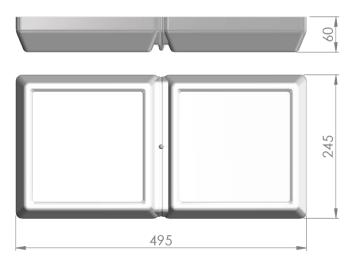

| Service life       | 100 000 hours at 80%<br>luminous flux |
|--------------------|---------------------------------------|
| Housing            | Polyvinyl chloride                    |
| Diffuser           | PMMA                                  |
| Installation       | Surface mounting                      |
| Dimensions – LxWxH | 495x245x60 mm                         |
| Weight             | -                                     |
| Mark               | CE, RoHS                              |
| Origin             | EU                                    |
| Manufacturer       | Solar LED Power Ltd.                  |

## Dimensional drawing:

Solar LED Power Ltd. is constantly developing and improving its products. The right is reserved to change specifications without prior notification.

www.ledpower.bg