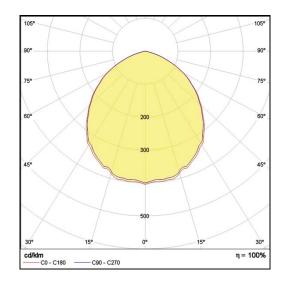

## LC Ceiling Style

**LP-PVC12-50 DALI 840** Art. No 51143601

| Luminous flux                 | 1790 lm        |
|-------------------------------|----------------|
| Luminaire efficiency          | 128 lm/W       |
| CRI                           | > 80           |
| Correlated colour temperature | 4000 K         |
| Rated power                   | 14 W           |
| LED                           | Samsung LM561B |
| Dimmable                      | YES - to 1%    |
| Input current                 | 0.06 A         |
| Working voltage               | AC 220-240 V   |
| Ingress protection code       | IP20           |
| Mech. impact protection code  | -              |
| Working temperature           | -20 to +40°C   |
|                               |                |