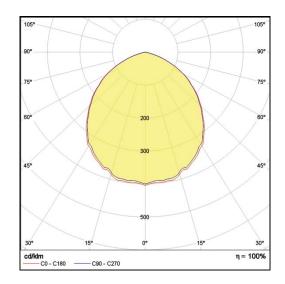

## LC Ceiling Style

**LP-PVC12-50 850** Art. No 51151596

| Luminous flux                 | 1890 lm        |
|-------------------------------|----------------|
| Luminaire efficiency          | 135 lm/W       |
| CRI                           | > 80           |
| Correlated colour temperature | 5000 K         |
| Rated power                   | 14 W           |
| LED                           | Samsung LM561B |
| Dimmable                      | NO             |
| Input current                 | 0.06 A         |
| Working voltage               | AC 220-240 V   |
| Ingress protection code       | IP20           |
| Mark immeration state         |                |
| Mech. impact protection code  |                |
| Working temperature           | -20 to +40°C   |