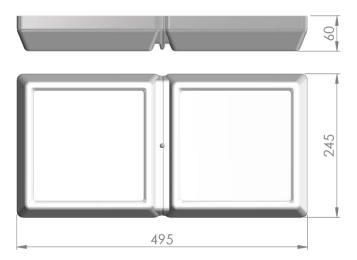

## Dimensional drawing:

Solar LED Power Ltd. is constantly developing and improving its products. The right is reserved to change specifications without prior notification.

www.ledpower.bg

| Service life       | 100 000 hours at 80%<br>Iuminous flux |
|--------------------|---------------------------------------|
| Housing            | Polyvinyl chloride                    |
| Diffuser           | PMMA                                  |
| Installation       | Surface mounting                      |
| Dimensions – LxWxH | 495x245x60 mm                         |
| Weight             | -                                     |
| Mark               | CE, RoHS                              |
| Origin             | EU                                    |
| Manufacturer       | Solar LED Power Ltd.                  |