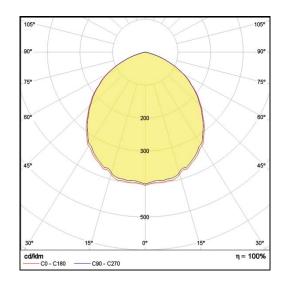

## LC Ceiling Style

**LP-PVC12-50 840** Art. No 51141595

| Luminous flux                              | 1790 lm              |
|--------------------------------------------|----------------------|
| Luminaire efficiency                       | 128 lm/W             |
| CRI                                        | > 80                 |
| Correlated colour temperature              | 4000 K               |
| Rated power                                | 14 W                 |
| LED                                        | Samsung LM561B       |
| Dimmable                                   | NO                   |
| Input current                              | 0.06 A               |
|                                            |                      |
| Working voltage                            | AC 220-240 V         |
| Working voltage<br>Ingress protection code | AC 220-240 V<br>IP20 |
| 5 5                                        |                      |
| Ingress protection code                    |                      |

| Service life       | 100 000 hours at 80%<br>Iuminous flux |
|--------------------|---------------------------------------|
| Housing            | Polyvinyl chloride                    |
| Diffuser           | PMMA                                  |
| Installation       | Surface mounting                      |
| Dimensions – LxWxH | 495x245x60 mm                         |
| Weight             | -                                     |
| Mark               | CE, RoHS                              |
| Origin             | EU                                    |
| Manufacturer       | Solar LED Power Ltd.                  |