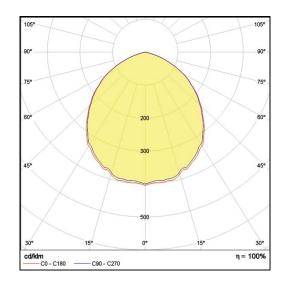

## LC Ceiling Style

**LP-PVC12-50 830** Art. No 51131594

| Luminous flux                 | 1690 lm        |
|-------------------------------|----------------|
| Luminaire efficiency          | 121 lm/W       |
| CRI                           | > 80           |
| Correlated colour temperature | 3000 K         |
| Rated power                   | 14 W           |
| LED                           | Samsung LM561B |
| Dimmable                      | NO             |
| Input current                 | 0.06 A         |
| Working voltage               | AC 220-240 V   |
| Ingress protection code       | IP20           |
| Mech. impact protection code  | -              |
|                               |                |
| Working temperature           | -20 to +40°C   |