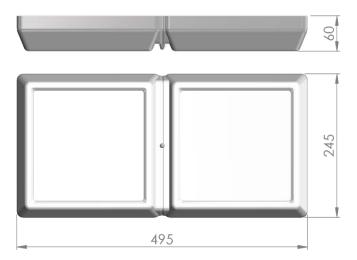

| Service life       | 100 000 hours at 80%<br>Iuminous flux |
|--------------------|---------------------------------------|
| Housing            | Polyvinyl chloride                    |
| Diffuser           | PMMA                                  |
| Installation       | Surface mounting                      |
| Dimensions – LxWxH | 495x245x60 mm                         |
| Weight             | -                                     |
| Mark               | CE, RoHS                              |
| Origin             | EU                                    |
| Manufacturer       | Solar LED Power Ltd.                  |

## Dimensional drawing:

Solar LED Power Ltd. is constantly developing and improving its products. The right is reserved to change specifications without prior notification.

www.ledpower.bg