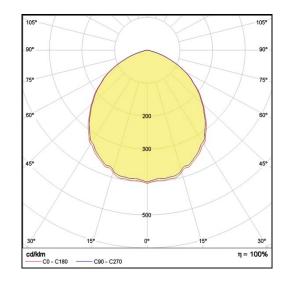

## LC Ceiling Style

LP-PVC11-25 Phase Cut 840 Art. No 51142586

| 880 lm         |
|----------------|
| 123 lm/W       |
| > 80           |
| 4000 K         |
| 7 W            |
| Samsung LM561B |
| YES - to 10%   |
| 0.03 A         |
| AC 220-240 V   |
| IP20           |
| -              |
| -20 to +40°C   |
|                |