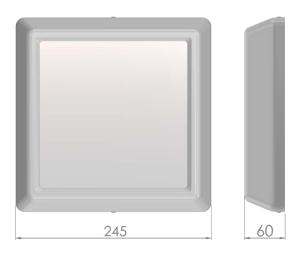

## Dimensional drawing:

Solar LED Power Ltd. is constantly developing and improving its products. The right is reserved to change specifications without prior notification.

www.ledpower.bg

| Service life       | 100 000 hours at 80%<br>Iuminous flux |
|--------------------|---------------------------------------|
| Housing            | Polyvinyl chloride                    |
| Diffuser           | PMMA                                  |
| Installation       | Surface mounting                      |
| Dimensions – LxWxH | 245x245x60 mm                         |
| Weight             | 0.5 kg                                |
| Mark               | CE, RoHS                              |
| Origin             | EU                                    |
| Manufacturer       | Solar LED Power Ltd.                  |