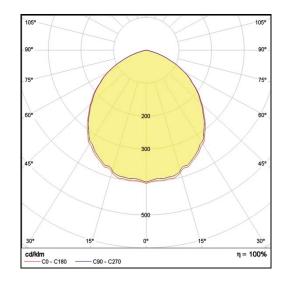

## LC Ceiling Style

**LP-PVC11-25 850** Art. No 51151584

| Luminous flux                 | 920 lm         |
|-------------------------------|----------------|
| Luminaire efficiency          | 130 lm/W       |
| CRI                           | > 80           |
| Correlated colour temperature | 5000 K         |
| Rated power                   | 7 W            |
| LED                           | Samsung LM561B |
| Dimmable                      | NO             |
| Input current                 | 0.03 A         |
| Working voltage               | AC 220-240 V   |
| Ingress protection code       | IP20           |
| Mech. impact protection code  | -              |
| Working temperature           | -20 to +40°C   |