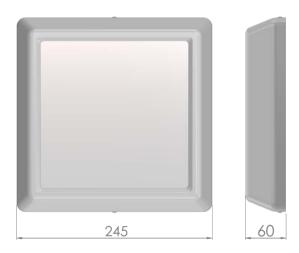

| Service life       | 100 000 hours at 80%<br>Iuminous flux |
|--------------------|---------------------------------------|
| Housing            | Polyvinyl chloride                    |
| Diffuser           | PMMA                                  |
| Installation       | Surface mounting                      |
| Dimensions – LxWxH | 245x245x60 mm                         |
| Weight             | 0.5 kg                                |
| Mark               | CE, RoHS                              |
|                    |                                       |
| Origin             | EU                                    |

## Dimensional drawing:

Solar LED Power Ltd. is constantly developing and improving its products. The right is reserved to change specifications without prior notification.