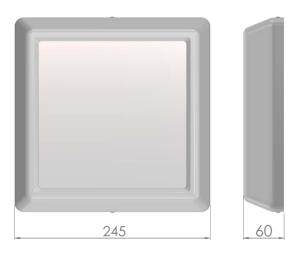

## Dimensional drawing:

Solar LED Power Ltd. is constantly developing and improving its products. The right is reserved to change specifications without prior notification.

| Service life       | 100 000 hours at 80% luminous flux |  |
|--------------------|------------------------------------|--|
| Housing            | Polyvinyl chloride                 |  |
| Diffuser           | PMMA                               |  |
| Installation       | Surface mounting                   |  |
| Dimensions – LxWxH | 245x245x60 mm                      |  |
| Weight             | 0.5 kg                             |  |
| Mark               | CE, RoHS                           |  |
| Origin             | EU                                 |  |
| Manufacturer       | Solar LED Power Ltd.               |  |