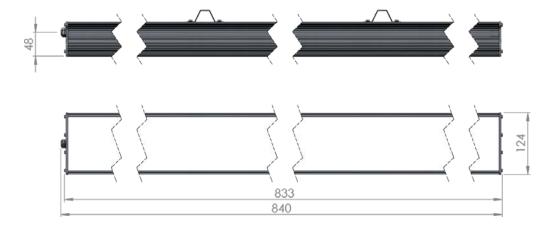

| Service life       | 100 000 hours at 80% luminous flux          |  |
|--------------------|---------------------------------------------|--|
| Housing            | Aluminium                                   |  |
| Diffuser           | PMMA                                        |  |
| Installation       | Surface mounting or suspended on wire/chain |  |
| Dimensions – LxWxH | 840x124x93 mm                               |  |
| Weight             | -                                           |  |
| Mark               | CE, RoHS                                    |  |
| Origin             | EU                                          |  |
| Manufacturer       | Solar LED Power Ltd.                        |  |

## Dimensional drawing:

Solar LED Power Ltd. is constantly developing and improving its products. The right is reserved to change specifications without prior notification.