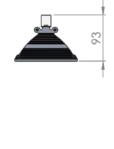

| Service life       | 100 000 hours at 80% luminous flux          |  |
|--------------------|---------------------------------------------|--|
| Housing            | Aluminium                                   |  |
| Diffuser           | PMMA                                        |  |
| Installation       | Surface mounting or suspended on wire/chain |  |
| Dimensions – LxWxH | 840x124x93 mm                               |  |
| Weight             | -                                           |  |
| Mark               | CE, RoHS                                    |  |
| Origin             | EU                                          |  |
| Manufacturer       | Solar LED Power Ltd.                        |  |

## Dimensional drawing:

Solar LED Power Ltd. is constantly developing and improving its products. The right is reserved to change specifications without prior notification.