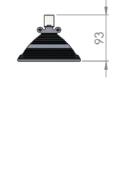

| Service life       | 100 000 hours at 80% luminous flux          |
|--------------------|---------------------------------------------|
| Housing            | Aluminium                                   |
| Diffuser           | PMMA                                        |
| Installation       | Surface mounting or suspended on wire/chain |
| Dimensions – LxWxH | 840x124x93 mm                               |
| Weight             | -                                           |
| Mark               | CE, RoHS                                    |
| Origin             | EU                                          |
| Manufacturer       | Solar LED Power Ltd.                        |

## Dimensional drawing:

Solar LED Power Ltd. is constantly developing and improving its products. The right is reserved to change specifications without prior notification.