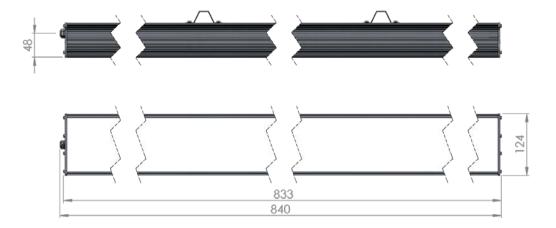

| Service life       | 100 000 hours at 80% luminous flux          |
|--------------------|---------------------------------------------|
| Housing            | Aluminium                                   |
| Diffuser           | PMMA                                        |
| Installation       | Surface mounting or suspended on wire/chain |
| Dimensions – LxWxH | 840x124x93 mm                               |
| Weight             | -                                           |
| Mark               | CE, RoHS                                    |
| Origin             | EU                                          |
| Manufacturer       | Solar LED Power Ltd.                        |

## Dimensional drawing:

Solar LED Power Ltd. is constantly developing and improving its products. The right is reserved to change specifications without prior notification.