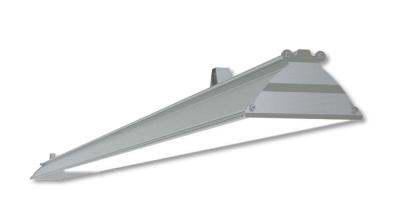

## L5 Linear All In Style

## LP-L5-P90-96 BPS PWM 830

Art. No 555341416

|     | +    |           | 1   |     |
|-----|------|-----------|-----|-----|
| 90° |      |           |     | 90° |
| 75° |      |           | M/  | 75  |
| 60° | M    | 200       | XX  | 60  |
|     | AK I | / 255     | 1 1 |     |
| 45° | X    | 300       | TI  | 45  |
|     |      | 400       |     |     |
|     | 1    | 500       |     |     |
|     |      | 40.5 kg/s |     |     |
| 30° | 15°  | 0°        | 15° | 30° |