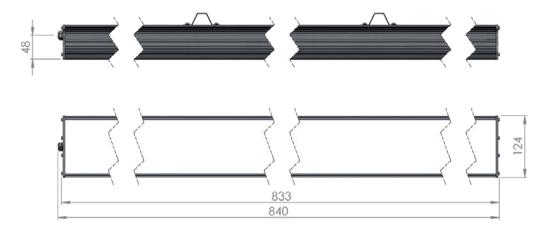

| Service life       | 100 000 hours at 80% luminous flux          |  |
|--------------------|---------------------------------------------|--|
| Housing            | Aluminium                                   |  |
| Diffuser           | PMMA                                        |  |
| Installation       | Surface mounting or suspended on wire/chain |  |
| Dimensions – LxWxH | 840x124x93 mm                               |  |
| Weight             | -                                           |  |
| Mark               | CE, RoHS                                    |  |
| Origin             | EU                                          |  |
| Manufacturer       | Solar LED Power Ltd.                        |  |

## Dimensional drawing:

Solar LED Power Ltd. is constantly developing and improving its products. The right is reserved to change specifications without prior notification.