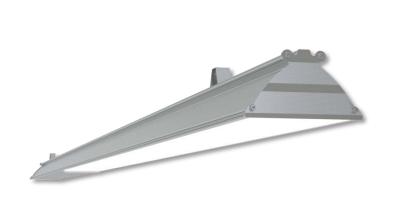

## LP-L5-P90-96 BPS DALI 840

Art. No 555431414

|     | +    |           | 1   |     |
|-----|------|-----------|-----|-----|
| 90° |      |           |     | 90° |
| 75° |      |           | M/  | 75  |
| 60° | M    | 200       | XX  | 60  |
|     | AK I | / 255     | 1 1 |     |
| 45° | X    | 300       | TI  | 45  |
|     |      | 400       |     |     |
|     | 1    | 500       |     |     |
|     |      | 40.5 kg/s |     |     |
| 30° | 15°  | 0°        | 15° | 30° |