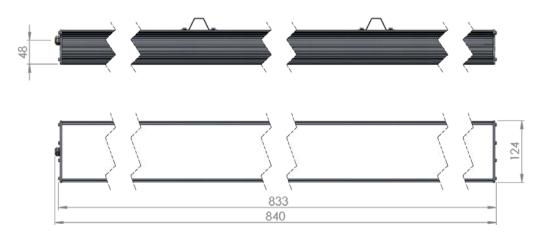

## Dimensional drawing:

| Service life       | 100 000 hours at 80% luminous flux          |  |  |
|--------------------|---------------------------------------------|--|--|
| Housing            | Aluminium                                   |  |  |
| Diffuser           | PMMA                                        |  |  |
| Installation       | Surface mounting or suspended on wire/chain |  |  |
| Dimensions – LxWxH | 840x124x93 mm                               |  |  |
| Weight             | -                                           |  |  |
| Mark               | CE, RoHS                                    |  |  |
| Origin             | EU                                          |  |  |
| Manufacturer       | Solar LED Power Ltd.                        |  |  |