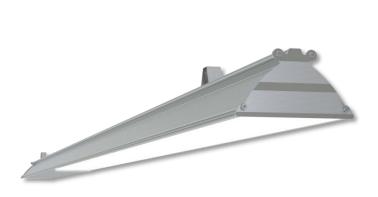

## L5 Linear All In Style

**LP-L5-P90-96 BPS 850** Art. No 555511412

| Luminous flux                              | 3720 lm        |
|--------------------------------------------|----------------|
| Luminaire efficiency                       | 124 lm/W       |
| CRI                                        | > 80           |
| Correlated colour temperature              | 5000 K         |
| Rated power                                | 30 W           |
| LED                                        | Samsung LM561B |
| Dimmable                                   | NO             |
| Input current                              | 0.13 A         |
| •                                          | 0.13 A         |
| Working voltage                            | AC 220-240 V   |
| Working voltage<br>Ingress protection code |                |
|                                            | AC 220-240 V   |
| Ingress protection code                    | AC 220-240 V   |

| Service life       | 100 000 hours at 80%<br>luminous flux          |
|--------------------|------------------------------------------------|
| Housing            | Aluminium                                      |
| Diffuser           | PMMA                                           |
| Installation       | Surface mounting or<br>suspended on wire/chain |
| Dimensions – LxWxH | 840x124x93 mm                                  |
| Weight             | -                                              |
| Mark               | CE, RoHS                                       |
| Origin             | EU                                             |
| Manufacturer       | Solar LED Power Ltd.                           |