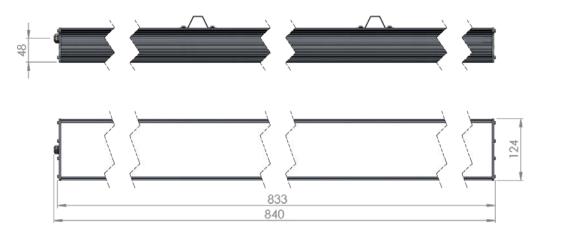

## Dimensional drawing:

Solar LED Power Ltd. is constantly developing and improving its products. The right is reserved to change specifications without prior notification.

www.ledpower.bg

| Service life       | 100 000 hours at 80%<br>luminous flux          |
|--------------------|------------------------------------------------|
| Housing            | Aluminium                                      |
| Diffuser           | PMMA                                           |
| Installation       | Surface mounting or<br>suspended on wire/chain |
| Dimensions – LxWxH | 840x124x93 mm                                  |
| Weight             | -                                              |
| Mark               | CE, RoHS                                       |
| Origin             | EU                                             |
| Manufacturer       | Solar LED Power Ltd.                           |