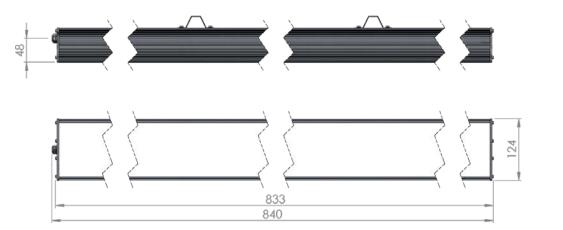

| Service life       | 100 000 hours at 80%<br>Iuminous flux |
|--------------------|---------------------------------------|
| Housing            | Aluminium                             |
| Diffuser           | PMMA                                  |
| Installation       | Surface mounting or                   |
|                    | suspended on wire/chain               |
| Dimensions – LxWxH | 840x124x93 mm                         |
| Weight             | -                                     |
| Mark               | CE, RoHS                              |
| Origin             | EU                                    |
| Manufacturer       | Solar LED Power Ltd.                  |

## Dimensional drawing:

Solar LED Power Ltd. is constantly developing and improving its products. The right is reserved to change specifications without prior notification.

www.ledpower.bg