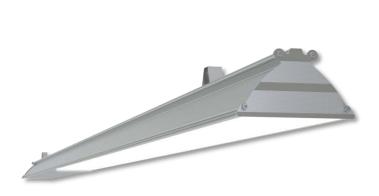

## L5 Linear All In Style

**LP-L5-P90-96 BPS 840** Art. No 555411411

| Luminous flux                                               | 3540 lm                |
|-------------------------------------------------------------|------------------------|
| Luminaire efficiency                                        | 118 lm/W               |
| CRI                                                         | > 80                   |
| Correlated colour temperature                               | 4000 K                 |
| Rated power                                                 | 30 W                   |
| LED                                                         | Samsung LM561B         |
| Dimmable                                                    | NO                     |
| Diminable                                                   | NO                     |
| Input current                                               | 0.13 A                 |
|                                                             |                        |
| Input current                                               | 0.13 A                 |
| Input current<br>Working voltage                            | 0.13 A<br>AC 220-240 V |
| Input current<br>Working voltage<br>Ingress protection code | 0.13 A<br>AC 220-240 V |

| Service life       | 100 000 hours at 80%<br>Iuminous flux |
|--------------------|---------------------------------------|
| Housing            | Aluminium                             |
| Diffuser           | PMMA                                  |
| Installation       | Surface mounting or                   |
|                    | suspended on wire/chain               |
| Dimensions – LxWxH | 840x124x93 mm                         |
| Weight             | -                                     |
| Mark               | CE, RoHS                              |
| Origin             | EU                                    |
| Manufacturer       | Solar LED Power Ltd.                  |