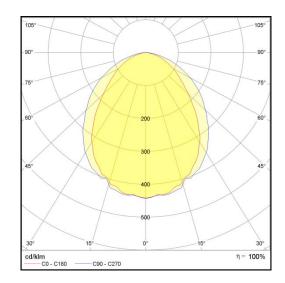

## L5 Linear All In Style

**LP-L5-P90-96 BPS 830** Art. No 555311410

| Luminous flux                              | 3360 lm                |
|--------------------------------------------|------------------------|
| Luminaire efficiency                       | 112 lm/W               |
| CRI                                        | > 80                   |
| Correlated colour temperature              | 3000 K                 |
| Rated power                                | 30 W                   |
| LED                                        | Samsung LM561B         |
| Dimmable                                   | NO                     |
|                                            |                        |
| Input current                              | 0.13 A                 |
| Input current<br>Working voltage           | 0.13 A<br>AC 220-240 V |
|                                            |                        |
| Working voltage                            | AC 220-240 V           |
| Working voltage<br>Ingress protection code | AC 220-240 V           |