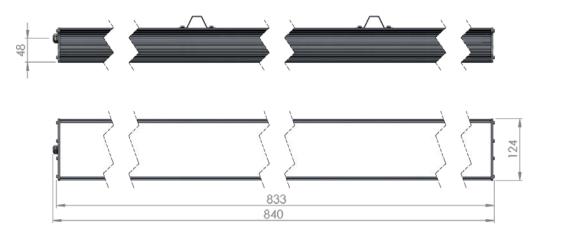

| Service life       | 100 000 hours at 80%<br>Iuminous flux |
|--------------------|---------------------------------------|
| Housing            | Aluminium                             |
| Diffuser           | PMMA                                  |
| Installation       | Surface mounting or                   |
|                    | suspended on wire/chain               |
| Dimensions – LxWxH | 840x124x93 mm                         |
| Weight             | -                                     |
| Mark               | CE, RoHS                              |
| Origin             | EU                                    |
| Manufacturer       | Solar LED Power Ltd.                  |

## Dimensional drawing:

Solar LED Power Ltd. is constantly developing and improving its products. The right is reserved to change specifications without prior notification.

www.ledpower.bg