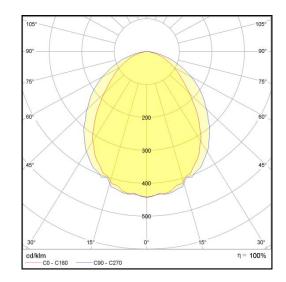

## L5 Linear All In Style

LP-L5-P90-72 BPS PWM 850

Art. No 555541409

| Luminous flux                 | 2480 lm        |
|-------------------------------|----------------|
| Luminaire efficiency          | 124 lm/W       |
| CRI                           | > 80           |
| Correlated colour temperature | 5000 K         |
| Rated power                   | 20 W           |
| LED                           | Samsung LM561B |
| Dimmable                      | YES - to 10%   |
| Input current                 | 0.086 A        |
| Working voltage               | AC 220-240 V   |
| Ingress protection code       | IP54           |
| Mech. impact protection code  | -              |
| Working temperature           | -30 to +40°C   |
|                               |                |