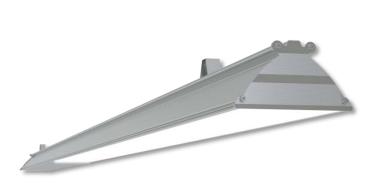

## L5 Linear All In Style

LP-L5-P90-72 BPS PWM 850

Art. No 555541409

| Luminous flux                 | 2480 lm        |
|-------------------------------|----------------|
| Luminaire efficiency          | 124 lm/W       |
| CRI                           | > 80           |
| Correlated colour temperature | 5000 K         |
| Rated power                   | 20 W           |
| LED                           | Samsung LM561B |
| Dimmable                      | YES - to 10%   |
| Input current                 | 0.086 A        |
| Working voltage               | AC 220-240 V   |
| Ingress protection code       | IP54           |
| Mech. impact protection code  | -              |
| Working temperature           | -30 to +40°C   |
|                               |                |

| Service life       | 100 000 hours at 80%<br>Iuminous flux          |
|--------------------|------------------------------------------------|
| Housing            | Aluminium                                      |
| Diffuser           | PMMA                                           |
| Installation       | Surface mounting or<br>suspended on wire/chain |
| Dimensions – LxWxH | 840x124x93 mm                                  |
| Weight             | -                                              |
| Mark               | CE, RoHS                                       |
| Origin             | EU                                             |
| Manufacturer       | Solar LED Power Ltd.                           |