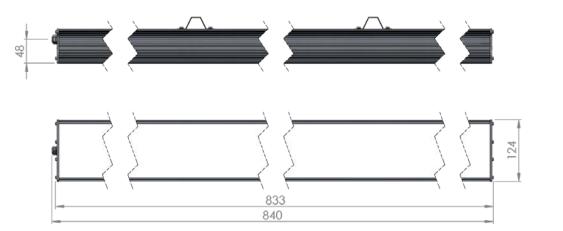

## Dimensional drawing:

Solar LED Power Ltd. is constantly developing and improving its products. The right is reserved to change specifications without prior notification.

www.ledpower.bg

| Service life       | 100 000 hours at 80%<br>Iuminous flux          |
|--------------------|------------------------------------------------|
| Housing            | Aluminium                                      |
| Diffuser           | PMMA                                           |
| Installation       | Surface mounting or<br>suspended on wire/chain |
| Dimensions – LxWxH | 840x124x93 mm                                  |
| Weight             | -                                              |
| Mark               | CE, RoHS                                       |
| Origin             | EU                                             |
| Manufacturer       | Solar LED Power Ltd.                           |