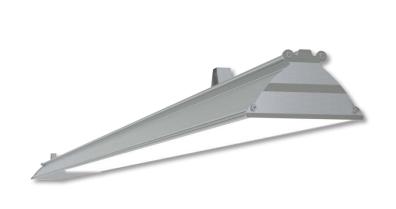

## LP-L5-P90-72 BPS PWM 840

Art. No 555441408

| 105°               | 1                |            |     | 105            |
|--------------------|------------------|------------|-----|----------------|
| 90°                |                  |            |     | 90             |
| 75°                |                  |            | 1   | 75             |
| 60°                |                  | 200        |     | 60             |
| 45°                |                  | 300<br>400 |     | 45             |
| $\checkmark$       |                  | 500        |     |                |
| 30°                | 15°              | 0°         | 15° | 30°            |
| cd/klm<br>C0 - C18 | 30 —— C90 - C270 |            |     | $\eta = 100\%$ |