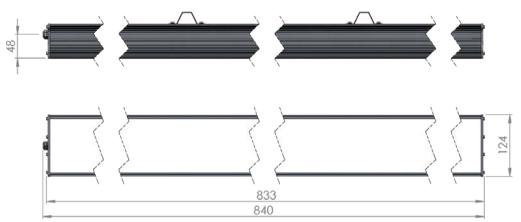

| Service life       | 100 000 hours at 80% luminous flux          |  |
|--------------------|---------------------------------------------|--|
| Housing            | Aluminium                                   |  |
| Diffuser           | PMMA                                        |  |
| Installation       | Surface mounting or suspended on wire/chain |  |
| Dimensions – LxWxH | 840x124x93 mm                               |  |
| Weight             | -                                           |  |
| Mark               | CE, RoHS                                    |  |
| Origin             | EU                                          |  |
| Manufacturer       | Solar LED Power Ltd.                        |  |

## Dimensional drawing:

Solar LED Power Ltd. is constantly developing and improving its products. The right is reserved to change specifications without prior notification.