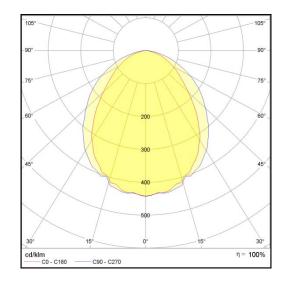

## LP-L5-P90-72 BPS 850

Art. No 555511403

| Luminous flux                 | 2480 lm        |
|-------------------------------|----------------|
| Luminaire efficiency          | 124 lm/W       |
| CRI                           | > 80           |
| Correlated colour temperature | 5000 K         |
| Rated power                   | 20 W           |
| LED                           | Samsung LM561B |
| Dimmable                      | NO             |
| Input current                 | 0.086 A        |
| Working voltage               | AC 220-240 V   |
| Ingress protection code       | IP54           |
| Mech. impact protection code  | -              |
| Working temperature           | -30 to +40°C   |