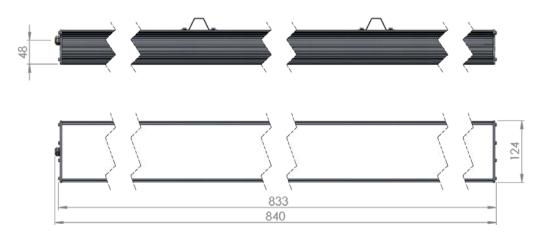

## Dimensional drawing:

| Service life       | 100 000 hours at 80% luminous flux          |
|--------------------|---------------------------------------------|
| Housing            | Aluminium                                   |
| Diffuser           | PMMA                                        |
| Installation       | Surface mounting or suspended on wire/chain |
| Dimensions – LxWxH | 840x124x93 mm                               |
| Weight             | -                                           |
| Mark               | CE, RoHS                                    |
| Origin             | EU                                          |
| Manufacturer       | Solar LED Power Ltd.                        |