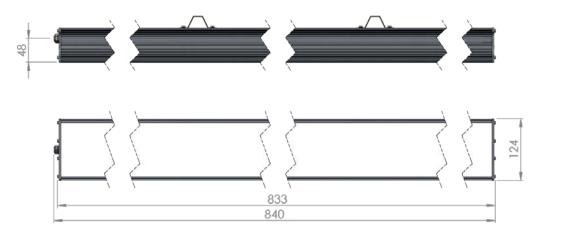

| Service life       | 100 000 hours at 80%<br>Iuminous flux |
|--------------------|---------------------------------------|
| Housing            | Aluminium                             |
| Diffuser           | PMMA                                  |
| Installation       | Surface mounting or                   |
|                    | suspended on wire/chain               |
| Dimensions – LxWxH | 840x124x93 mm                         |
| Weight             | -                                     |
| Mark               | CE, RoHS                              |
| Origin             | EU                                    |
| Manufacturer       | Solar LED Power Ltd.                  |

## Dimensional drawing:

Solar LED Power Ltd. is constantly developing and improving its products. The right is reserved to change specifications without prior notification.

www.ledpower.bg