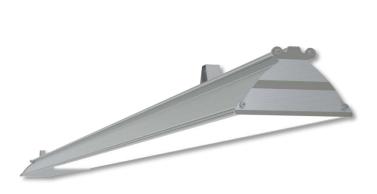

## L5 Linear All In Style

**LP-L5-P90-72 BPS 840** Art. No 555411402

| Luminous flux                                               | 2360 lm                 |
|-------------------------------------------------------------|-------------------------|
| Luminaire efficiency                                        | 118 lm/W                |
| CRI                                                         | > 80                    |
| Correlated colour temperature                               | 4000 K                  |
| Rated power                                                 | 20 W                    |
| LED                                                         | Samsung LM561B          |
| Dimmable                                                    | NO                      |
| Diminable                                                   | NO                      |
| Input current                                               | 0.086 A                 |
|                                                             |                         |
| Input current                                               | 0.086 A                 |
| Input current<br>Working voltage                            | 0.086 A<br>AC 220-240 V |
| Input current<br>Working voltage<br>Ingress protection code | 0.086 A<br>AC 220-240 V |

| Service life       | 100 000 hours at 80%<br>Iuminous flux |
|--------------------|---------------------------------------|
| Housing            | Aluminium                             |
| Diffuser           | PMMA                                  |
| Installation       | Surface mounting or                   |
|                    | suspended on wire/chain               |
| Dimensions – LxWxH | 840x124x93 mm                         |
| Weight             | -                                     |
| Mark               | CE, RoHS                              |
| Origin             | EU                                    |
| Manufacturer       | Solar LED Power Ltd.                  |