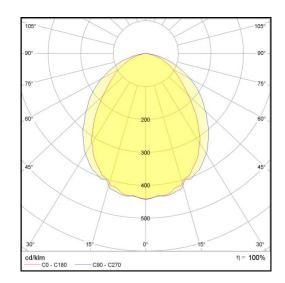

## L5 Linear All In Style

**LP-L5-P90-72 BPS 840** Art. No 555411402

| Luminous flux                                               | 2360 lm                 |
|-------------------------------------------------------------|-------------------------|
| Luminaire efficiency                                        | 118 lm/W                |
| CRI                                                         | > 80                    |
| Correlated colour temperature                               | 4000 K                  |
| Rated power                                                 | 20 W                    |
| LED                                                         | Samsung LM561B          |
| Dimmable                                                    | NO                      |
| Diminable                                                   | NO                      |
| Input current                                               | 0.086 A                 |
|                                                             |                         |
| Input current                                               | 0.086 A                 |
| Input current<br>Working voltage                            | 0.086 A<br>AC 220-240 V |
| Input current<br>Working voltage<br>Ingress protection code | 0.086 A<br>AC 220-240 V |