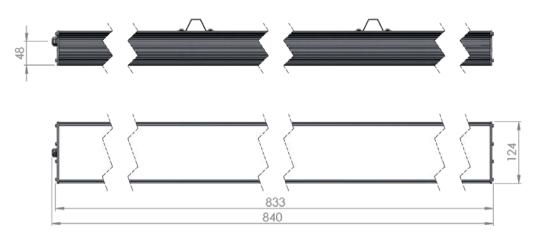

## Dimensional drawing:

Solar LED Power Ltd. is constantly developing and improving its products. The right is reserved to change specifications without prior notification.

| Service life       | 100 000 hours at 80% luminous flux          |
|--------------------|---------------------------------------------|
| Housing            | Aluminium                                   |
| Diffuser           | PMMA                                        |
| Installation       | Surface mounting or suspended on wire/chain |
| Dimensions – LxWxH | 840x124x93 mm                               |
| Weight             | -                                           |
| Mark               | CE, RoHS                                    |
| Origin             | EU                                          |
| Manufacturer       | Solar LED Power Ltd.                        |