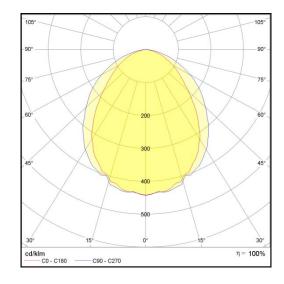

## LP-L5-P90-48 BPS PWM 850

Art. No 555541400

| Luminous flux                 | 1730 lm        |
|-------------------------------|----------------|
| Luminaire efficiency          | 124 lm/W       |
| CRI                           | > 80           |
| Correlated colour temperature | 5000 K         |
| Rated power                   | 14 W           |
| LED                           | Samsung LM561B |
| Dimmable                      | YES - to 10%   |
| Input current                 | 0.06 A         |
| Working voltage               | AC 220-240 V   |
| Ingress protection code       | IP54           |
| Mech. impact protection code  | -              |
| Working temperature           | -30 to +40°C   |