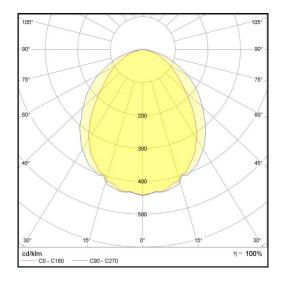

## LP-L5-P90-48 BPS PWM 840

Art. No 555441399

| Luminous flux                 | 1650 lm        |
|-------------------------------|----------------|
| Luminaire efficiency          | 118 lm/W       |
| CRI                           | > 80           |
| Correlated colour temperature | 4000 K         |
| Rated power                   | 14 W           |
| LED                           | Samsung LM561B |
| Dimmable                      | YES - to 10%   |
| Input current                 | 0.06 A         |
| Working voltage               | AC 220-240 V   |
| Ingress protection code       | IP54           |
| Mech. impact protection code  | -              |
| Working temperature           | -30 to +40°C   |