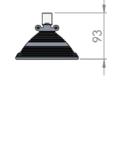

| Service life       | 100 000 hours at 80% luminous flux          |
|--------------------|---------------------------------------------|
| Housing            | Aluminium                                   |
| Diffuser           | PMMA                                        |
| Installation       | Surface mounting or suspended on wire/chain |
| Dimensions – LxWxH | 840x124x93 mm                               |
| Weight             | -                                           |
| Mark               | CE, RoHS                                    |
| Origin             | EU                                          |
| Manufacturer       | Solar LED Power Ltd.                        |

## Dimensional drawing:

Solar LED Power Ltd. is constantly developing and improving its products. The right is reserved to change specifications without prior notification.