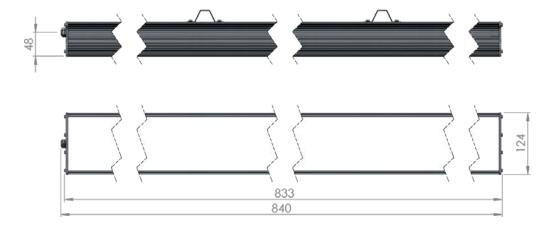

## Dimensional drawing:

Solar LED Power Ltd. is constantly developing and improving its products. The right is reserved to change specifications without prior notification.

| Service life       | 100 000 hours at 80% luminous flux          |
|--------------------|---------------------------------------------|
| Housing            | Aluminium                                   |
| Diffuser           | PMMA                                        |
| Installation       | Surface mounting or suspended on wire/chain |
| Dimensions – LxWxH | 840x124x93 mm                               |
| Weight             | -                                           |
| Mark               | CE, RoHS                                    |
| Origin             | EU                                          |
| Manufacturer       | Solar LED Power Ltd.                        |