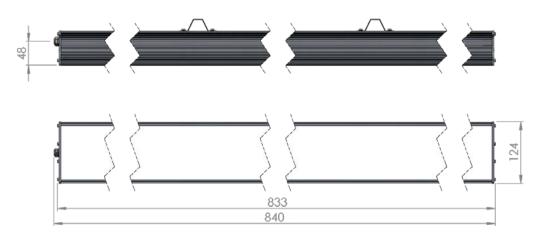

| Service life       | 100 000 hours at 80% luminous flux          |
|--------------------|---------------------------------------------|
| Housing            | Aluminium                                   |
| Diffuser           | PMMA                                        |
| Installation       | Surface mounting or suspended on wire/chain |
| Dimensions – LxWxH | 840x124x93 mm                               |
| Weight             | -                                           |
| Mark               | CE, RoHS                                    |
| Origin             | EU                                          |
| Manufacturer       | Solar LED Power Ltd.                        |

## Dimensional drawing: