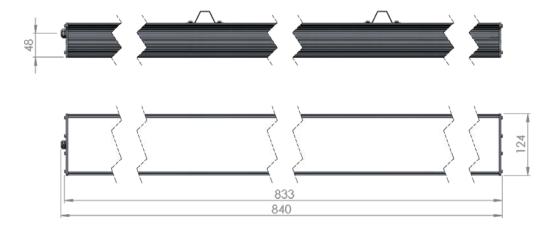

| Service life       | 100 000 hours at 80% luminous flux          |
|--------------------|---------------------------------------------|
| Housing            | Aluminium                                   |
| Diffuser           | PMMA                                        |
| Installation       | Surface mounting or suspended on wire/chain |
| Dimensions – LxWxH | 840x124x93 mm                               |
| Weight             | -                                           |
| Mark               | CE, RoHS                                    |
| Origin             | EU                                          |
| Manufacturer       | Solar LED Power Ltd.                        |

## Dimensional drawing:

Solar LED Power Ltd. is constantly developing and improving its products. The right is reserved to change specifications without prior notification.