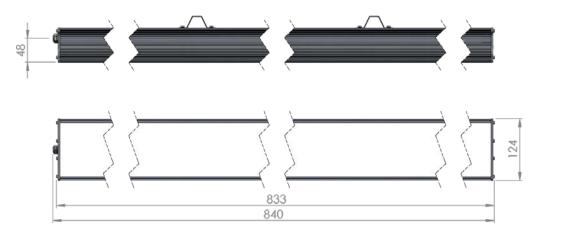

| Service life       | 100 000 hours at 80%<br>Iuminous flux          |
|--------------------|------------------------------------------------|
| Housing            | Aluminium                                      |
| Diffuser           | PMMA                                           |
| Installation       | Surface mounting or<br>suspended on wire/chain |
| Dimensions – LxWxH | 840x124x93 mm                                  |
| Weight             | -                                              |
| Mark               | CE, RoHS                                       |
| Origin             | EU                                             |
| Manufacturer       | Solar LED Power Ltd.                           |

## Dimensional drawing:

Solar LED Power Ltd. is constantly developing and improving its products. The right is reserved to change specifications without prior notification.

www.ledpower.bg