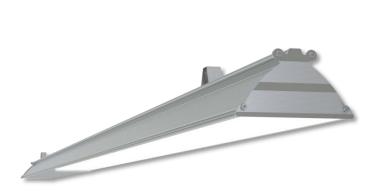

## L5 Linear All In Style

**LP-L5-P90-48 BPS 830** Art. No 555311392

| Luminous flux                                               | 1560 lm                |
|-------------------------------------------------------------|------------------------|
| Luminaire efficiency                                        | 112 lm/W               |
| CRI                                                         | > 80                   |
| Correlated colour temperature                               | 3000 K                 |
| Rated power                                                 | 14 W                   |
| LED                                                         | Samsung LM561B         |
| <b>B</b> <sup>1</sup>                                       |                        |
| Dimmable                                                    | NO                     |
| Dimmable<br>Input current                                   | NO<br>0.06 A           |
| 2                                                           |                        |
| Input current                                               | 0.06 A                 |
| Input current<br>Working voltage                            | 0.06 A<br>AC 220-240 V |
| Input current<br>Working voltage<br>Ingress protection code | 0.06 A<br>AC 220-240 V |

| Service life       | 100 000 hours at 80%<br>Iuminous flux          |
|--------------------|------------------------------------------------|
| Housing            | Aluminium                                      |
| Diffuser           | PMMA                                           |
| Installation       | Surface mounting or<br>suspended on wire/chain |
| Dimensions – LxWxH | 840x124x93 mm                                  |
| Weight             | -                                              |
| Mark               | CE, RoHS                                       |
| Origin             | EU                                             |
| Manufacturer       | Solar LED Power Ltd.                           |