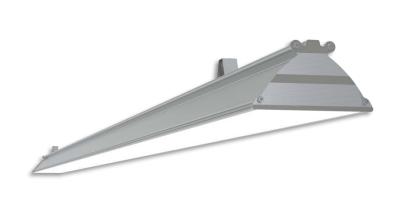

| Service life       | 100 000 hours at 80% luminous flux          |
|--------------------|---------------------------------------------|
| Housing            | Aluminium                                   |
| Diffuser           | PMMA                                        |
| Installation       | Surface mounting or suspended on wire/chain |
| Dimensions – LxWxH | 633x124x93 mm                               |
| Weight             | -                                           |
| Mark               | CE, RoHS                                    |
| Origin             | EU                                          |
| Manufacturer       | Solar LED Power Ltd.                        |