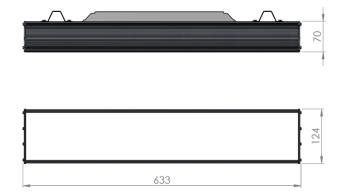

| Service life       | 100 000 hours at 80% luminous flux          |
|--------------------|---------------------------------------------|
| Housing            | Aluminium                                   |
| Diffuser           | PMMA                                        |
| Installation       | Surface mounting or suspended on wire/chain |
| Dimensions – LxWxH | 633x124x93 mm                               |
| Weight             | -                                           |
| Mark               | CE, RoHS                                    |
| Origin             | EU                                          |
| Manufacturer       | Solar LED Power Ltd.                        |

## Dimensional drawing: