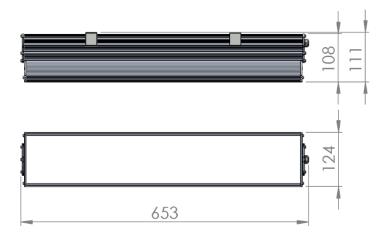

| Service life       | 100 000 hours at 80%<br>luminous flux       |
|--------------------|---------------------------------------------|
| Housing            | Aluminium                                   |
| Diffuser           | PMMA                                        |
| Installation       | Surface mounting or suspended on wire/chain |
| Dimensions – LxWxH | 653x124x111 mm                              |
| Weight             | -                                           |
| Mark               | CE, RoHS                                    |
| Origin             | EU                                          |
| Manufacturer       | Solar LED Power Ltd.                        |

## Dimensional drawing:

Solar LED Power Ltd. is constantly developing and improving its products. The right is reserved to change specifications without prior notification.