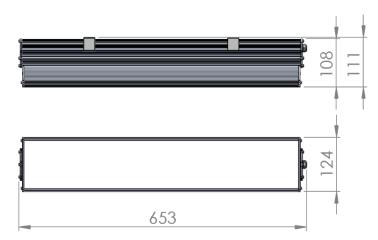

| Service life       | 100 000 hours at 80%<br>Iuminous flux |
|--------------------|---------------------------------------|
| Housing            | Aluminium                             |
| Diffuser           | PMMA                                  |
| Installation       | Surface mounting or                   |
|                    | suspended on wire/chain               |
| Dimensions – LxWxH | 653x124x111 mm                        |
| Weight             | -                                     |
| Mark               | CE, RoHS                              |
| Origin             | EU                                    |
| Manufacturer       | Solar LED Power Ltd.                  |

## Dimensional drawing:

Solar LED Power Ltd. is constantly developing and improving its products. The right is reserved to change specifications without prior notification.

www.ledpower.bg