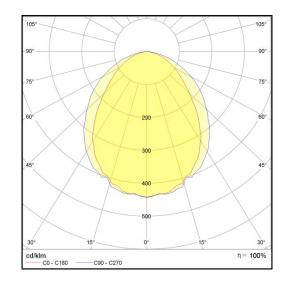

## L5 Linear Igor Style

Power

**LP-L5-P60-96 IG PWM 840** Art. No 553441327

| Luminous flux                 | 3540 lm        |
|-------------------------------|----------------|
| Luminaire efficiency          | 118 lm/W       |
| CRI                           | > 80           |
| Correlated colour temperature | 4000 K         |
| Rated power                   | 30 W           |
| LED                           | Samsung LM561B |
| Dimmable                      | YES - to 10%   |
| Input current                 | 0.13 A         |
| Working voltage               | AC 220-240 V   |
| Ingress protection code       | IP33           |
| Mech. impact protection code  | -              |
| Working temperature           | -30 to +40°C   |
|                               |                |