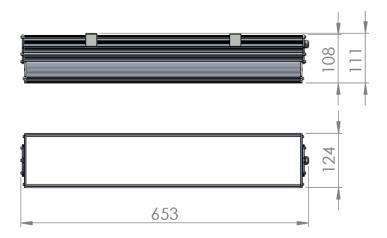

| Service life       | 100 000 hours at 80% luminous flux          |
|--------------------|---------------------------------------------|
| Housing            | Aluminium                                   |
| Diffuser           | PMMA                                        |
| Installation       | Surface mounting or suspended on wire/chain |
| Dimensions – LxWxH | 653x124x111 mm                              |
| Weight             | -                                           |
| Mark               | CE, RoHS                                    |
| Origin             | EU                                          |
| Manufacturer       | Solar LED Power Ltd.                        |

## Dimensional drawing:

Solar LED Power Ltd. is constantly developing and improving its products. The right is reserved to change specifications without prior notification.