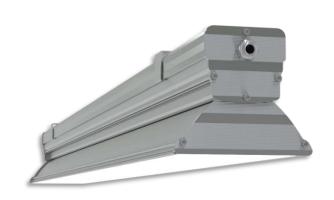

| Luminous flux                 | 3540 lm        |  |
|-------------------------------|----------------|--|
| Luminaire efficiency          | 118 lm/W       |  |
| CRI                           | > 80           |  |
| Correlated colour temperature | 4000 K         |  |
| Rated power                   | 30 W           |  |
| LED                           | Samsung LM561B |  |
| Dimmable                      | NO             |  |
| Input current                 | 0.13 A         |  |
| Working voltage               | AC 220-240 V   |  |
| Ingress protection code       | IP33           |  |
| Mech. impact protection code  | -              |  |
| Working temperature           | -30 to +40°C   |  |

| Service life       | 100 000 hours at 80% luminous flux          |
|--------------------|---------------------------------------------|
| Housing            | Aluminium                                   |
| Diffuser           | PMMA                                        |
| Installation       | Surface mounting or suspended on wire/chain |
| Dimensions – LxWxH | 653x124x111 mm                              |
| Weight             | -                                           |
| Mark               | CE, RoHS                                    |
| Origin             | EU                                          |
| Manufacturer       | Solar LED Power Ltd.                        |