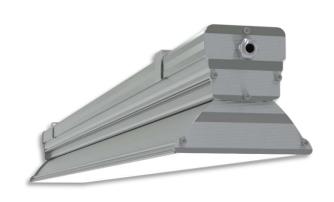

## LP-L5-P60-96 IG 830

Art. No 553311320

|     |     |                   | 9       |
|-----|-----|-------------------|---------|
|     | 7   | W                 | 7       |
|     | 200 |                   | 6       |
|     | 300 |                   |         |
|     | 500 |                   |         |
| 15° | 0°  | 15°               | η = 100 |
|     | 15  | 300<br>400<br>500 | 300     |