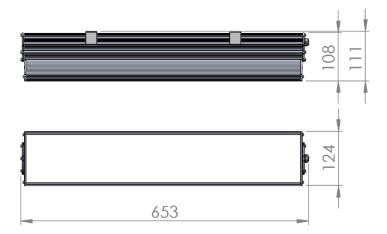

| Service life       | 100 000 hours at 80%<br>luminous flux       |  |
|--------------------|---------------------------------------------|--|
| Housing            | Aluminium                                   |  |
| Diffuser           | PMMA                                        |  |
| Installation       | Surface mounting or suspended on wire/chain |  |
| Dimensions – LxWxH | 653x124x111 mm                              |  |
| Weight             | -                                           |  |
| Mark               | CE, RoHS                                    |  |
| Origin             | EU                                          |  |
| Manufacturer       | Solar LED Power Ltd.                        |  |

## Dimensional drawing:

Solar LED Power Ltd. is constantly developing and improving its products. The right is reserved to change specifications without prior notification.