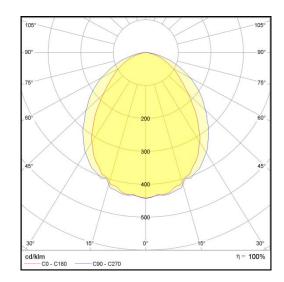

## **LP-L5-P60-96 DALI 830** Art. No 552331233

| Luminous flux                 | 3360 lm        |
|-------------------------------|----------------|
| Luminaire efficiency          | 112 lm/W       |
| CRI                           | > 80           |
| Correlated colour temperature | 3000 K         |
| Rated power                   | 30 W           |
| LED                           | Samsung LM561B |
| Dimmable                      | YES - to 1%    |
| Input current                 | 0.13 A         |
| Working voltage               | AC 220-240 V   |
| Ingress protection code       | IP20           |
| Mech. impact protection code  | -              |
| Working temperature           | -30 to +40°C   |
|                               |                |