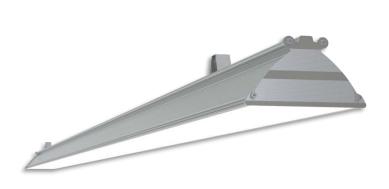

## L5 Linear Style

Power

| Service life       | 100 000 hours at 80%<br>Iuminous flux       |
|--------------------|---------------------------------------------|
| Housing            | Aluminium                                   |
| Diffuser           | PMMA                                        |
| Installation       | Surface mounting or suspended on wire/chain |
| Dimensions – LxWxH | 633x124x93 mm                               |
| Weight             | -                                           |
| Mark               | CE, RoHS                                    |
| Origin             | EU                                          |
| Manufacturer       | Solar LED Power Ltd.                        |