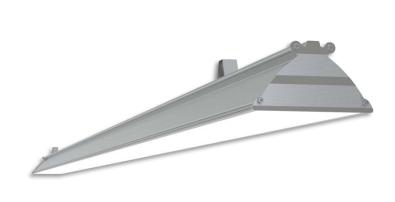

## L5 Linear Style

## LP-L5-P60-96 840

Art. No 552411231

| 105°             | 1 Y              | 10                 |
|------------------|------------------|--------------------|
| -90°             |                  | 9                  |
| .75°             |                  | 7                  |
| 60°              | 200              | 6                  |
| 45°              | 300              | 4                  |
|                  | 400              |                    |
| 30°              | 15° 0°           | 15° 30             |
| cd/klm<br>C0 - C | 80 —— C90 - C270 | $\eta = 100^\circ$ |

| Service life       | 100 000 hours at 80%<br>luminous flux       |
|--------------------|---------------------------------------------|
| Housing            | Aluminium                                   |
| Diffuser           | PMMA                                        |
| Installation       | Surface mounting or suspended on wire/chain |
| Dimensions – LxWxH | 633x124x93 mm                               |
| Weight             | -                                           |
| Mark               | CE, RoHS                                    |
| Origin             | EU                                          |
| Manufacturer       | Solar LED Power Ltd.                        |