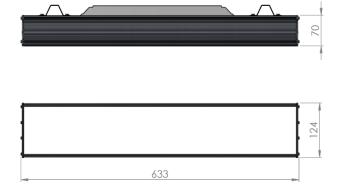

| Service life       | 100 000 hours at 80%<br>luminous flux       |
|--------------------|---------------------------------------------|
| Housing            | Aluminium                                   |
| Diffuser           | PMMA                                        |
| Installation       | Surface mounting or suspended on wire/chain |
| Dimensions – LxWxH | 633x124x93 mm                               |
| Weight             | -                                           |
| Mark               | CE, RoHS                                    |
| Origin             | EU                                          |
| Manufacturer       | Solar LED Power Ltd.                        |

## Dimensional drawing:

Solar LED Power Ltd. is constantly developing and improving its products. The right is reserved to change specifications without prior notification.