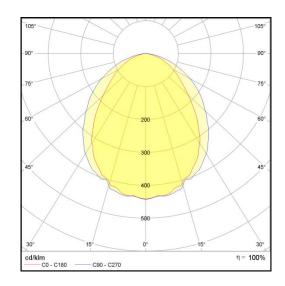

## L5 Linear Style

**LP-L5-P60-96 830** Art. No 552311230

| Luminous flux                              | 3360 lm              |
|--------------------------------------------|----------------------|
| Luminaire efficiency                       | 112 lm/W             |
| CRI                                        | > 80                 |
| Correlated colour temperature              | 3000 K               |
| Rated power                                | 30 W                 |
| LED                                        | Samsung LM561B       |
| Dimmable                                   | NO                   |
| Input current                              | 0.13 A               |
|                                            |                      |
| Working voltage                            | AC 220-240 V         |
| Working voltage<br>Ingress protection code | AC 220-240 V<br>IP20 |
| 5 5                                        |                      |
| Ingress protection code                    |                      |

| Service life       | 100 000 hours at 80%<br>Iuminous flux |
|--------------------|---------------------------------------|
| Housing            | Aluminium                             |
| Diffuser           | PMMA                                  |
| Installation       | Surface mounting or                   |
|                    | suspended on wire/chain               |
| Dimensions – LxWxH | 633x124x93 mm                         |
| Weight             | -                                     |
| Mark               | CE, RoHS                              |
| Origin             | EU                                    |
| Manufacturer       | Solar LED Power Ltd.                  |