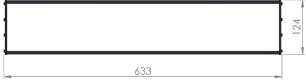

## Dimensional drawing:

Solar LED Power Ltd. is constantly developing and improving its products. The right is reserved to change specifications without prior notification.

www.ledpower.bg

| Service life       | 100 000 hours at 80%<br>Iuminous flux |
|--------------------|---------------------------------------|
| Housing            | Aluminium                             |
| Diffuser           | PMMA                                  |
| Installation       | Surface mounting or                   |
|                    | suspended on wire/chain               |
| Dimensions – LxWxH | 633x124x93 mm                         |
| Weight             | -                                     |
| Mark               | CE, RoHS                              |
| Origin             | EU                                    |
| Manufacturer       | Solar LED Power Ltd.                  |