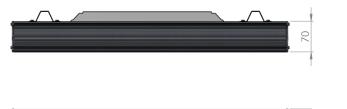

## Dimensional drawing:

Solar LED Power Ltd. is constantly developing and improving its products. The right is reserved to change specifications without prior notification.

www.ledpower.bg

| Service life       | 100 000 hours at 80%<br>Iuminous flux |
|--------------------|---------------------------------------|
| Housing            | Aluminium                             |
| Diffuser           | PMMA                                  |
| Installation       | Surface mounting or                   |
|                    | suspended on wire/chain               |
| Dimensions – LxWxH | 633x124x93 mm                         |
| Weight             | -                                     |
| Mark               | CE, RoHS                              |
| Origin             | EU                                    |
| Manufacturer       | Solar LED Power Ltd.                  |