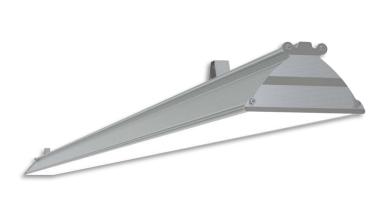

| Service life       | 100 000 hours at 80%<br>Iuminous flux |
|--------------------|---------------------------------------|
| Housing            | Aluminium                             |
| Diffuser           | PMMA                                  |
| Installation       | Surface mounting or                   |
|                    | suspended on wire/chain               |
| Dimensions – LxWxH | 633x124x93 mm                         |
| Weight             | -                                     |
| Mark               | CE, RoHS                              |
| Origin             | EU                                    |
| Manufacturer       | Solar LED Power Ltd.                  |