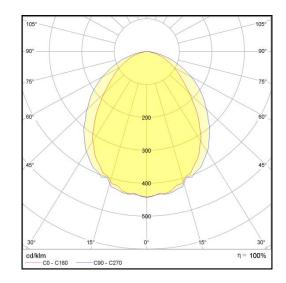

## L5 Linear Igor Style

Power

**LP-L5-P60-72 IG DALI 850** Art. No 553531316

| Luminous flux                 | 2480 lm        |
|-------------------------------|----------------|
| Luminaire efficiency          | 124 lm/W       |
| CRI                           | > 80           |
| Correlated colour temperature | 5000 K         |
| Rated power                   | 20 W           |
| LED                           | Samsung LM561B |
| Dimmable                      | YES - to 1%    |
| Input current                 | 0.086 A        |
| Working voltage               | AC 220-240 V   |
| Ingress protection code       | IP33           |
| Mech. impact protection code  | -              |
| Working temperature           | -30 to +40°C   |
|                               |                |

| Service life       | 100 000 hours at 80%<br>Iuminous flux       |
|--------------------|---------------------------------------------|
| Housing            | Aluminium                                   |
| Diffuser           | PMMA                                        |
| Installation       | Surface mounting or suspended on wire/chain |
| Dimensions – LxWxH | 653x124x111 mm                              |
| Weight             | -                                           |
| Mark               | CE, RoHS                                    |
| Origin             | EU                                          |
| Manufacturer       | Solar LED Power Ltd.                        |