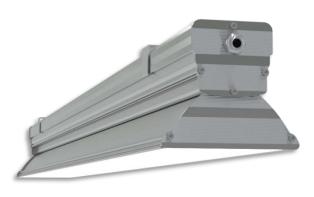

## L5 Linear Igor Style

Power

**LP-L5-P60-72 IG DALI 850** Art. No 553531316

| Luminous flux                 | 2480 lm        |
|-------------------------------|----------------|
| Luminaire efficiency          | 124 lm/W       |
| CRI                           | > 80           |
| Correlated colour temperature | 5000 K         |
| Rated power                   | 20 W           |
| LED                           | Samsung LM561B |
| Dimmable                      | YES - to 1%    |
| Input current                 | 0.086 A        |
| Working voltage               | AC 220-240 V   |
| Ingress protection code       | IP33           |
| Mech. impact protection code  | -              |
| Working temperature           | -30 to +40°C   |
|                               |                |