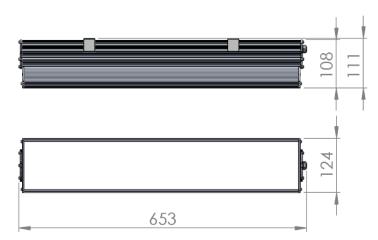

| Service life       | 100 000 hours at 80%<br>Iuminous flux       |
|--------------------|---------------------------------------------|
| Housing            | Aluminium                                   |
| Diffuser           | PMMA                                        |
| Installation       | Surface mounting or suspended on wire/chain |
| Dimensions – LxWxH | 653x124x111 mm                              |
| Weight             | -                                           |
| Mark               | CE, RoHS                                    |
| Origin             | EU                                          |
| Manufacturer       | Solar LED Power Ltd.                        |

## Dimensional drawing:

Solar LED Power Ltd. is constantly developing and improving its products. The right is reserved to change specifications without prior notification.

www.ledpower.bg