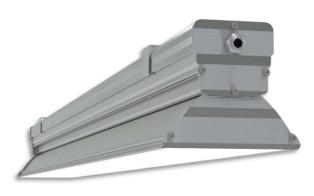

## L5 Linear Igor Style

**LP-L5-P60-72 IG 850** Art. No 553511313

| Luminous flux                                               | 2480 lm                 |
|-------------------------------------------------------------|-------------------------|
| Luminaire efficiency                                        | 124 lm/W                |
| CRI                                                         | > 80                    |
| Correlated colour temperature                               | 5000 K                  |
| Rated power                                                 | 20 W                    |
| LED                                                         | Samsung LM561B          |
|                                                             |                         |
| Dimmable                                                    | NO                      |
| Dimmable<br>Input current                                   | NO<br>0.086 A           |
| 2                                                           |                         |
| Input current                                               | 0.086 A                 |
| Input current<br>Working voltage                            | 0.086 A<br>AC 220-240 V |
| Input current<br>Working voltage<br>Ingress protection code | 0.086 A<br>AC 220-240 V |

| Service life       | 100 000 hours at 80%<br>Iuminous flux |
|--------------------|---------------------------------------|
| Housing            | Aluminium                             |
| Diffuser           | PMMA                                  |
| Installation       | Surface mounting or                   |
|                    | suspended on wire/chain               |
| Dimensions – LxWxH | 653x124x111 mm                        |
| Weight             | -                                     |
| Mark               | CE, RoHS                              |
| Origin             | EU                                    |
| Manufacturer       | Solar LED Power Ltd.                  |