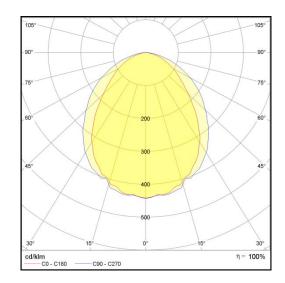

## L5 Linear Igor Style

**LP-L5-P60-72 IG 840** Art. No 553411312

| Luminous flux                                               | 2360 lm                 |
|-------------------------------------------------------------|-------------------------|
| Luminaire efficiency                                        | 118 lm/W                |
| CRI                                                         | > 80                    |
| Correlated colour temperature                               | 4000 K                  |
| Rated power                                                 | 20 W                    |
| LED                                                         | Samsung LM561B          |
| Dimmable                                                    | NO                      |
| Diminable                                                   | NO                      |
| Input current                                               | 0.086 A                 |
| 2                                                           |                         |
| Input current                                               | 0.086 A                 |
| Input current<br>Working voltage                            | 0.086 A<br>AC 220-240 V |
| Input current<br>Working voltage<br>Ingress protection code | 0.086 A<br>AC 220-240 V |