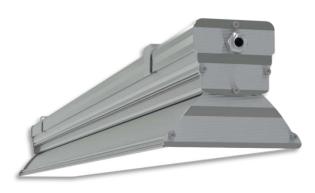

| Service life       | 100 000 hours at 80%<br>Iuminous flux |
|--------------------|---------------------------------------|
| Housing            | Aluminium                             |
| Diffuser           | PMMA                                  |
| Installation       | Surface mounting or                   |
|                    | suspended on wire/chain               |
| Dimensions – LxWxH | 653x124x111 mm                        |
| Weight             | -                                     |
| Mark               | CE, RoHS                              |
| Origin             | EU                                    |
| Manufacturer       | Solar LED Power Ltd.                  |