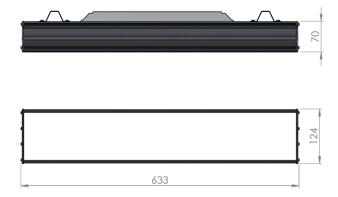

| Service life       | 100 000 hours at 80%<br>luminous flux       |
|--------------------|---------------------------------------------|
| Housing            | Aluminium                                   |
| Diffuser           | PMMA                                        |
| Installation       | Surface mounting or suspended on wire/chain |
| Dimensions – LxWxH | 633x124x93 mm                               |
| Weight             | -                                           |
| Mark               | CE, RoHS                                    |
| Origin             | EU                                          |
| Manufacturer       | Solar LED Power Ltd.                        |

## Dimensional drawing:

Solar LED Power Ltd. is constantly developing and improving its products. The right is reserved to change specifications without prior notification.