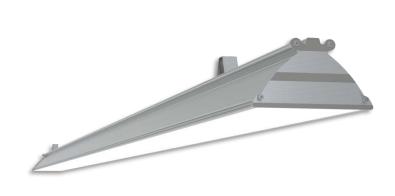

| Service life       | 100 000 hours at 80%<br>luminous flux       |
|--------------------|---------------------------------------------|
| Housing            | Aluminium                                   |
| Diffuser           | PMMA                                        |
| Installation       | Surface mounting or suspended on wire/chain |
| Dimensions – LxWxH | 633x124x93 mm                               |
| Weight             | -                                           |
| Mark               | CE, RoHS                                    |
| Origin             | EU                                          |
| Manufacturer       | Solar LED Power Ltd.                        |